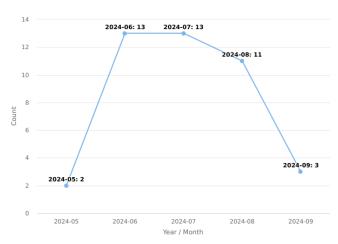

### Year / Month

# Incident Category by Month

| Incident Category                   | May | Jun | Jul | Aug | Sep | Total |
|-------------------------------------|-----|-----|-----|-----|-----|-------|
| Unsecure / Door                     | 1   |     |     |     |     | 1     |
| Unsecure / Vehicle                  |     | 1   |     |     |     | 1     |
| Maintenance / Lights                |     |     |     | 1   |     | 1     |
| Hazards / Fire                      |     |     |     | 1   |     | 1     |
| Hazards / Safety                    |     |     | 2   | 1   |     | 3     |
| Hazards / Health                    |     |     | 1   |     |     | 1     |
| Theft / Robbery                     |     |     | 1   |     |     | 1     |
| Assault / Sexual                    |     |     |     |     | 1   | 1     |
| Disturbance / Loitering             |     |     |     | 1   |     | 1     |
| Disturbance / Noise                 |     | 3   | 1   |     |     | 4     |
| Disturbance / Suspicious Activity   |     | 1   |     |     |     | 1     |
| Disturbance / Alcohol Offence       | 1   |     |     |     |     | 1     |
| Disturbance / Drugs                 |     |     | 2   |     |     | 2     |
| Disturbance / Other                 |     | 2   |     | 1   |     | 3     |
| General / Garbage                   |     | 1   |     |     |     | 1     |
| Motor Vehicle / Parking             |     |     | 1   |     |     | 1     |
| Motor Vehicle / Other               |     | 1   |     |     |     | 1     |
| Emergency / Fire / Smoke Report     |     | 1   |     |     |     | 1     |
| Hazard / Fly Tipping                |     |     | 1   | 1   |     | 2     |
| Disturbance / Anti-Social Behaviour |     | 1   | 1   | 4   | 2   | 8     |
| Motor Vehicle/Dangerous Driving     |     |     |     | 1   |     | 1     |
| General/Litter                      |     |     | 3   |     |     | 3     |
| General/Welfare                     |     | 1   |     |     |     | 1     |
| Disturbance/Underage Drinking       |     | 1   |     |     |     | 1     |
| Total                               | 2   | 13  | 13  | 11  | 3   | 42    |