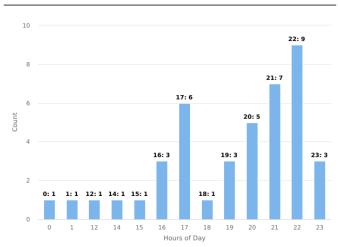

Hullbridge Parish Council Incident Analysis 05-05-2024 - 30-09-2024

## Multi-dimension Overview

05-05-2024 - 30-09-2024



### Incident Category



#### On-Premise Site Location



### Day of Week



#### Account



### Year / Month



### Incident Severity Level (1-5)



## Multi-dimension Overview

05-05-2024 - 30-09-2024



## Hours of Day



# Incident Category by Day of Week



| Incident Category                   | Sun | Mon | Tue | Wed | Thu | Fri | Sat | Total |
|-------------------------------------|-----|-----|-----|-----|-----|-----|-----|-------|
| Unsecure / Door                     |     |     |     |     | 1   |     |     | 1     |
| Unsecure / Vehicle                  |     |     |     |     | 1   |     |     | 1     |
| Maintenance / Lights                |     |     |     |     | 1   |     |     | 1     |
| Hazards / Fire                      |     |     |     |     |     | 1   |     | 1     |
| Hazards / Safety                    |     |     | 1   | 1   | 1   |     |     | 3     |
| Hazards / Health                    | 1   |     |     |     |     |     |     | 1     |
| Theft / Robbery                     |