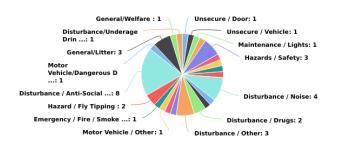

### Incident Category

# Incident Category by Day of Week

| Incident Category                   | Sun | Mon | Tue | Wed | Thu | Fri | Sat | Total |
|-------------------------------------|-----|-----|-----|-----|-----|-----|-----|-------|
| Unsecure / Door                     |     |     |     |     | 1   |     |     | 1     |
| Unsecure / Vehicle                  |     |     |     |     | 1   |     |     | 1     |
| Maintenance / Lights                |     |     |     |     | 1   |     |     | 1     |
| Hazards / Fire                      |     |     |     |     |     | 1   |     | 1     |
| Hazards / Safety                    |     |     | 1   | 1   | 1   |     |     | 3     |
| Hazards / Health                    | 1   |     |     |     |     |     |     | 1     |
| Theft / Robbery                     |     |     |     |     | 1   |     |     | 1     |
| Assault / Sexual                    |     |     |     |     |     | 1   |     | 1     |
| Disturbance / Loitering             |     | 1   |     |     |     |     |     | 1     |
| Disturbance / Noise                 |     |     |     | 1   |     |     | 3   | 4     |
| Disturbance / Suspicious Activity   |     |     |     | 1   |     |     |     | 1     |
| Disturbance / Alcohol Offence       |     | 1   |     |     |     |     |     | 1     |
| Disturbance / Drugs                 |     |     |     | 1   |     |     | 1   | 2     |
| Disturbance / Other                 |     |     |     |     | 2   |     | 1   | 3     |
| General / Garbage                   |     |     |     |     |     |     | 1   | 1     |
| Motor Vehicle / Parking             |     |     |     |     |     | 1   |     | 1     |
| Motor Vehicle / Other               |     |     |     |     |     |     | 1   | 1     |
| Emergency / Fire / Smoke Report     |     |     |     |     |     |     | 1   | 1     |
| Hazard / Fly Tipping                |     |     | 1   |     |     |     | 1   | 2     |
| Disturbance / Anti-Social Behaviour |     | 2   |     | 1   |     | 2   | 3   | 8     |
| Motor Vehicle/Dangerous Driving     |     |     |     |     | 1   |     |     | 1     |
| General/Litter                      | 1   |     | 1   | 1   |     |     |     | 3     |
| General/Welfare                     |     |     |     | 1   |     |     |     | 1     |
| Disturbance/Underage Drinking       |     |     |     |     |     |     | 1   | 1     |
| Total                               | 2   | 4   | 3   | 7   | 8   | 5   | 13  | 42    |

# Incident Category by Month

| Incident Category                   | May | Jun | Jul | Aug | Sep | Total |
|-------------------------------------|-----|-----|-----|-----|-----|-------|
| Unsecure / Door                     | 1   |     |     |     |     | 1     |
| Unsecure / Vehicle                  |     | 1   |     |     |     | 1     |
| Maintenance / Lights                |     |     |     | 1   |     | 1     |
| Hazards / Fire                      |     |     |     | 1   |     | 1     |
| Hazards / Safety                    |     |     | 2   | 1   |     | 3     |
| Hazards / Health                    |     |     | 1   |     |     | 1     |
| Theft / Robbery                     |     |     | 1   |     |     | 1     |
| Assault / Sexual                    |     |     |     |     | 1   | 1     |
| Disturbance / Loitering             |     |     |     | 1   |     | 1     |
| Disturbance / Noise                 |     | 3   | 1   |     |     | 4     |
| Disturbance / Suspicious Activity   |     | 1   |     |     |     | 1     |
| Disturbance / Alcohol Offence       | 1   |     |     |     |     | 1     |
| Disturbance / Drugs                 |     |     | 2   |     |     | 2     |
| Disturbance / Other                 |     | 2   |     | 1   |     | 3     |
| General / Garbage                   |     | 1   |     |     |     | 1     |
| Motor Vehicle / Parking             |     |     | 1   |     |     | 1     |
| Motor Vehicle / Other               |     | 1   |     |     |     | 1     |
| Emergency / Fire / Smoke Report     |     | 1   |     |     |     | 1     |
| Hazard / Fly Tipping                |     |     | 1   | 1   |     | 2     |
| Disturbance / Anti-Social Behaviour |     | 1   | 1   | 4   | 2   | 8     |
| Motor Vehicle/Dangerous Driving     |     |     |     | 1   |     | 1     |
| General/Litter                      |     |     | 3   |     |     | 3     |
| General/Welfare                     |     | 1   |     |     |     | 1     |
| Disturbance/Underage Drinking       |     | 1   |     |     |     | 1     |
| Total                               | 2   | 13  | 13  | 11  | 3   | 42    |