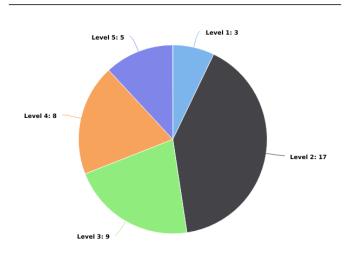

Hullbridge Parish Council Incident Analysis 05-05-2024 - 30-09-2024

## Multi-dimension Overview

05-05-2024 - 30-09-2024



### Incident Category



#### On-Premise Site Location



### Day of Week



#### Account



### Year / Month



### Incident Severity Level (1-5)



## Multi-dimension Overview

05-05-2024 - 30-09-2024



## Hours of Day



# Incident Category by Day of Week



| Incident Category                   | Sun | Mon | Tue | Wed | Thu | Fri | Sat | Total |
|-------------------------------------|-----|-----|-----|-----|-----|-----|-----|-------|
| Unsecure / Door                     |     |     |     |     | 1   |     |     | 1     |
| Unsecure / Vehicle                  |     |     |     |     | 1   |     |     | 1     |
| Maintenance / Lights                |     |     |     |     | 1   |     |     | 1     |
| Hazards / Fire                      |     |     |     |     |     | 1   |     | 1     |
| Hazards / Safety                    |     |     | 1   | 1   | 1   |     |     | 3     |
| Hazards / Health                    | 1   |     |