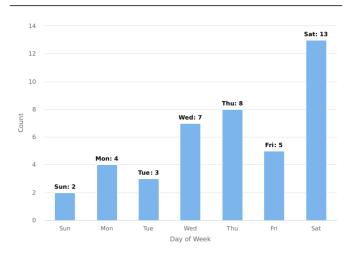

### Day of Week

# Incident Category by Day of Week

| Incident Category                   | Sun | Mon | Tue | Wed | Thu | Fri | Sat | Total |
|-------------------------------------|-----|-----|-----|-----|-----|-----|-----|-------|
| Unsecure / Door                     |     |     |     |     | 1   |     |     | 1     |
| Unsecure / Vehicle                  |     |     |     |     | 1   |     |     | 1     |
| Maintenance / Lights                |     |     |     |     | 1   |     |     | 1     |
| Hazards / Fire                      |     |     |     |     |     | 1   |     | 1     |
| Hazards / Safety                    |     |     | 1   | 1   | 1   |     |     | 3     |
| Hazards / Health                    | 1   |     |     |     |     |     |     | 1     |
| Theft / Robbery                     |     |     |     |     | 1   |     |     | 1     |
| Assault / Sexual                    |     |     |     |     |     | 1   |     | 1     |
| Disturbance / Loitering             |     | 1   |     |     |     |     |     | 1     |
| Disturbance / Noise                 |     |     |     | 1   |     |     | 3   | 4     |
| Disturbance / Suspicious Activity   |     |     |     | 1   |     |     |     | 1     |
| Disturbance / Alcohol Offence       |     | 1   |     |     |     |     |     | 1     |
| Disturbance / Drugs                 |     |     |     | 1   |     |     | 1   | 2     |
| Disturbance / Other                 |     |     |     |     | 2   |     | 1   | 3     |
| General / Garbage                   |     |     |     |     |     |     | 1   | 1     |
| Motor Vehicle / Parking             |     |     |     |     |     | 1   |     | 1     |
| Motor Vehicle / Other               |     |     |     |     |     |     | 1   | 1     |
| Emergency / Fire / Smoke Report     |     |     |     |     |     |     | 1   | 1     |
| Hazard / Fly Tipping                |     |     | 1   |     |     |     | 1   | 2     |
| Disturbance / Anti-Social Behaviour |     | 2   |     | 1   |     | 2   | 3   | 8     |
| Motor Vehicle/Dangerous Driving     |     |     |     |     | 1   |     |     | 1     |
| General/Litter                      | 1   |     | 1   | 1   |     |     |     | 3     |
| General/Welfare                     |     |     |     | 1   |     |     |     | 1     |
| Disturbance/Underage Drinking       |     |     |     |     |     |     | 1   | 1     |
| Total                               | 2   | 4   | 3   | 7   | 8   | 5   | 13  | 42    |