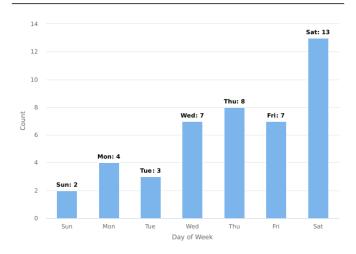

## Day of Week

# Incident Category by Day of Week

| Incident Category                   | Sun | Mon | Tue | Wed | Thu | Fri | Sat | Total |
|-------------------------------------|-----|-----|-----|-----|-----|-----|-----|-------|
| Unsecure / Door                     |     |     |     |     | 1   |     |     | 1     |
| Unsecure / Vehicle                  |     |     |     |     | 1   |     |     | 1     |
| Maintenance / Lights                |     |     |     |     | 1   |     |     | 1     |
| Hazards / Fire                      |     |     |     |     |     | 1   |     | 1     |
| Hazards / Safety                    |     |     | 1   | 1   | 1   |     |     | 3     |
| Hazards / Health                    | 1   |     |     |     |     |     |     | 1     |
| Theft / Robbery                     |     |     |     |     | 1   |     |     | 1     |
| Assault / Sexual                    |     |     |     |     |     | 1   |     | 1     |
| Disturbance / Loitering             |     | 1   |     |     |     |     |     | 1     |
| Disturbance / Noise                 |     |     |     | 1   |     |     | 3   | 4     |
| Disturbance / Suspicious Activity   |     |     |     | 1   |     |     |     | 1     |
| Disturbance / Alcohol Offence       |     | 1   |     |     |     |     |     | 1     |
| Disturbance / Drugs                 |     |     |     | 1   |     | 1   | 1   | 3     |
| Disturbance / Other                 |     |     |     |     | 2   |     | 1   | 3     |
| General / Garbage                   |     |     |     |     |     |     | 1   | 1     |
| General / Other                     |     |     |     |     |     | 1   |     | 1     |
| Motor Vehicle / Parking             |     |     |     |     |     | 1   |     | 1     |
| Motor Vehicle / Other               |     |     |     |     |     |     | 1   | 1     |
| Emergency / Fire / Smoke Report     |     |     |     |     |     |     | 1   | 1     |
| Hazard / Fly Tipping                |     |     | 1   |     |     |     | 1   | 2     |
| Disturbance / Anti-Social Behaviour |     | 2   |     | 1   |     | 2   | 3   | 8     |
| Motor Vehicle/Dangerous Driving     |     |     |     |     | 1   |     |     | 1     |
| General/Litter                      | 1   |     | 1   | 1   |     |     |     | 3     |
| General/Welfare                     |     |     |     | 1   |     |     |     | 1     |
| Disturbance/Underage Drinking       |     |     |     |     |     |     | 1   | 1     |
| Total                               | 2   | 4   | 3   | 7   | 8   | 7   | 13  | 44    |