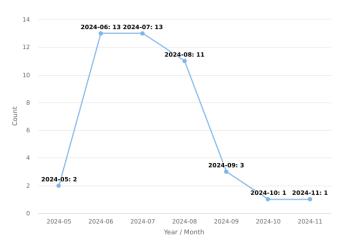

### Year / Month

## Incident Category by Month

| Incident Category                   | May | Jun | Jul | Aug | Sep | Oct | Nov | Total |
|-------------------------------------|-----|-----|-----|-----|-----|-----|-----|-------|
| Unsecure / Door                     | 1   |     |     |     |     |     |     | 1     |
| Unsecure / Vehicle                  |     | 1   |     |     |     |     |     | 1     |
| Maintenance / Lights                |     |     |     | 1   |     |     |     | 1     |
| Hazards / Fire                      |     |     |     | 1   |     |     |     | 1     |
| Hazards / Safety                    |     |     | 2   | 1   |     |     |     | 3     |
| Hazards / Health                    |     |     | 1   |     |     |     |     | 1     |
| Theft / Robbery                     |     |     | 1   |     |     |     |     | 1     |
| Assault / Sexual                    |     |     |     |     | 1   |     |     | 1     |
| Disturbance / Loitering             |     |     |     | 1   |     |     |     | 1     |
| Disturbance / Noise                 |     | 3   | 1   |     |     |     |     | 4     |
| Disturbance / Suspicious Activity   |     | 1   |     |     |     |     |     | 1     |
| Disturbance / Alcohol Offence       | 1   |     |     |     |     |     |     | 1     |
| Disturbance / Drugs                 |     |     | 2   |     |     | 1   |     | 3     |
| Disturbance / Other                 |     | 2   |     | 1   |     |     |     | 3     |
| General / Garbage                   |     | 1   |     |     |     |     |     | 1     |
| General / Other                     |     |     |     |     |     |     | 1   | 1     |
| Motor Vehicle / Parking             |     |     | 1   |     |     |     |     | 1     |
| Motor Vehicle / Other               |     | 1   |     |     |     |     |     | 1     |
| Emergency / Fire / Smoke Report     |     | 1   |     |     |     |     |     | 1     |
| Hazard / Fly Tipping                |     |     | 1   | 1   |     |     |     | 2     |
| Disturbance / Anti-Social Behaviour |     | 1   | 1   | 4   | 2   |     |     | 8     |
| Motor Vehicle/Dangerous Driving     |     |     |     | 1   |     |     |     | 1     |
| General/Litter                      |     |     | 3   |     |     |     |     | 3     |
| General/Welfare                     |     | 1   |     |     |     |     |     | 1     |
| Disturbance/Underage Drinking       |     | 1   |     |     |     |     |     | 1     |
| Total                               | 2   | 13  | 13  | 11  | 3   | 1   | 1   | 44    |