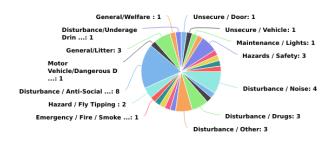

## Incident Category

# Incident Category by Day of Week

| Incident Category                   | Sun | Mon | Tue | Wed | Thu | Fri | Sat | Total |
|-------------------------------------|-----|-----|-----|-----|-----|-----|-----|-------|
| Unsecure / Door                     |     |     |     |     | 1   |     |     | 1     |
| Unsecure / Vehicle                  |     |     |     |     | 1   |     |     | 1     |
| Maintenance / Lights                |     |     |     |     | 1   |     |     | 1     |
| Hazards / Fire                      |     |     |     |     |     | 1   |     | 1     |
| Hazards / Safety                    |     |     | 1   | 1   | 1   |     |     | 3     |
| Hazards / Health                    | 1   |     |     |     |     |     |     | 1     |
| Theft / Robbery                     |     |     |     |     | 1   |     |     | 1     |
| Assault / Sexual                    |     |     |     |     |     | 1   |     | 1     |
| Disturbance / Loitering             |     | 1   |     |     |     |     |     | 1     |
| Disturbance / Noise                 |     |     |     | 1   |     |     | 3   | 4     |
| Disturbance / Suspicious Activity   |     |     |     | 1   |     |     |     | 1     |
| Disturbance / Alcohol Offence       |     | 1   |     |     |     |     |     | 1     |
| Disturbance / Drugs                 |     |     |     | 1   |     | 1   | 1   | 3     |
| Disturbance / Other                 |     |     |     |     | 2   |     | 1   | 3     |
| General / Garbage                   |     |     |     |     |     |     | 1   | 1     |
| General / Other                     |     |     |     |     |     | 1   |     | 1     |
| Motor Vehicle / Parking             |     |     |     |     |     | 1   |     | 1     |
| Motor Vehicle / Other               |     |     |     |     |     |     | 1   | 1     |
| Emergency / Fire / Smoke Report     |     |     |     |     |     |     | 1   | 1     |
| Hazard / Fly Tipping                |     |     | 1   |     |     |     | 1   | 2     |
| Disturbance / Anti-Social Behaviour |     | 2   |     | 1   |     | 2   | 3   | 8     |
| Motor Vehicle/Dangerous Driving     |     |     |     |     | 1   |     |     | 1     |
| General/Litter                      | 1   |     | 1   | 1   |     |     |     | 3     |
| General/Welfare                     |     |     |     | 1   |     |     |     | 1     |
| Disturbance/Underage Drinking       |     |     |     |     |     |     | 1   | 1     |
| Total                               | 2   | 4   | 3   | 7   | 8   | 7   | 13  | 44    |

## Incident Category by Month

| Incident Category                   | May | Jun | Jul | Aug | Sep | Oct | Nov | Total |
|-------------------------------------|-----|-----|-----|-----|-----|-----|-----|-------|
| Unsecure / Door                     | 1   |     |     |     |     |     |     | 1     |
| Unsecure / Vehicle                  |     | 1   |     |     |     |     |     | 1     |
| Maintenance / Lights                |     |     |     | 1   |     |     |     | 1     |
| Hazards / Fire                      |     |     |     | 1   |     |     |     | 1     |
| Hazards / Safety                    |     |     | 2   | 1   |     |     |     | 3     |
| Hazards / Health                    |     |     | 1   |     |     |     |     | 1     |
| Theft / Robbery                     |     |     | 1   |     |     |     |     | 1     |
| Assault / Sexual                    |     |     |     |     | 1   |     |     | 1     |
| Disturbance / Loitering             |     |     |     | 1   |     |     |     | 1     |
| Disturbance / Noise                 |     | 3   | 1   |     |     |     |     | 4     |
| Disturbance / Suspicious Activity   |     | 1   |     |     |     |     |     | 1     |
| Disturbance / Alcohol Offence       | 1   |     |     |     |     |     |     | 1     |
| Disturbance / Drugs                 |     |     | 2   |     |     | 1   |     | 3     |
| Disturbance / Other                 |     | 2   |     | 1   |     |     |     | 3     |
| General / Garbage                   |     | 1   |     |     |     |     |     | 1     |
| General / Other                     |     |     |     |     |     |     | 1   | 1     |
| Motor Vehicle / Parking             |     |     | 1   |     |     |     |     | 1     |
| Motor Vehicle / Other               |     | 1   |     |     |     |     |     | 1     |
| Emergency / Fire / Smoke Report     |     | 1   |     |     |     |     |     | 1     |
| Hazard / Fly Tipping                |     |     | 1   | 1   |     |     |     | 2     |
| Disturbance / Anti-Social Behaviour |     | 1   | 1   | 4   | 2   |     |     | 8     |
| Motor Vehicle/Dangerous Driving     |     |     |     | 1   |     |     |     | 1     |
| General/Litter                      |     |     | 3   |     |     |     |     | 3     |
| General/Welfare                     |     | 1   |     |     |     |     |     | 1     |
| Disturbance/Underage Drinking       |     | 1   |     |     |     |     |     | 1     |
| Total                               | 2   | 13  | 13  | 11  | 3   | 1   | 1   | 44    |