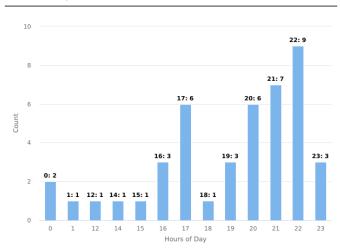

Hullbridge Parish Council Incident Analysis 05-05-2024 - 30-11-2024

## Multi-dimension Overview

05-05-2024 - 30-11-2024



## Incident Category



#### On-Premise Site Location



## Day of Week



#### Account



### Year / Month



## Incident Severity Level (1-5)



## Multi-dimension Overview

05-05-2024 - 30-11-2024



## Hours of Day



# Incident Category by Day of Week



| Incident Category                   | Sun | Mon | Tue | Wed | Thu | Fri | Sat | Total |
|-------------------------------------|-----|-----|-----|-----|-----|-----|-----|-------|
| Unsecure / Door                     |     |     |     |     | 1   |     |     | 1     |
| Unsecure / Vehicle                  |     |     |     |     | 1   |     |     | 1     |
| Maintenance / Lights                |     |     |     |     | 1   |     |     | 1     |
| Hazards / Fire                      |     |     |     |     |     | 1   |     | 1     |
| Hazards / Safety                    |     |     | 1   | 1   | 1   |     |     | 3     |
| Hazards / Health                    | 1   |     |     |     |     |     |     | 1     |
| Theft / Robbery                     |