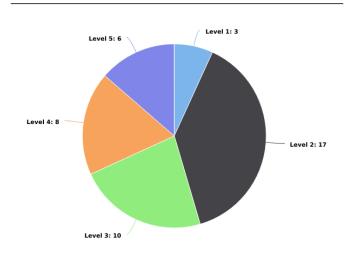

Hullbridge Parish Council Incident Analysis 05-05-2024 - 30-11-2024

## Multi-dimension Overview

05-05-2024 - 30-11-2024



## Incident Category



#### On-Premise Site Location



## Day of Week



#### Account



### Year / Month



## Incident Severity Level (1-5)



## Multi-dimension Overview

05-05-2024 - 30-11-2024



## Hours of Day



# Incident Category by Day of Week



| Incident Category                   | Sun | Mon | Tue | Wed | Thu | Fri | Sat | Total |
|-------------------------------------|-----|-----|-----|-----|-----|-----|-----|-------|
| Unsecure / Door                     |     |     |     |     | 1   |     |     | 1     |
| Unsecure / Vehicle                  |     |     |     |     | 1   |     |     | 1     |
| Maintenance / Lights                |     |     |     |     | 1   |     |     | 1     |
| Hazards / Fire                      |     |     |     |     |     | 1   |     | 1     |
| Hazards / Safety                    |     |     | 1   | 1   | 1   |     |     | 3     |
| Hazards / Health                    | 1   |     |