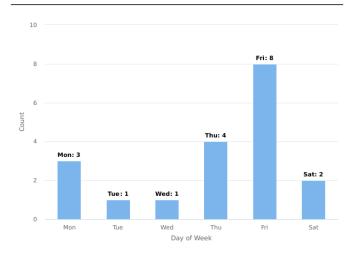

### Day of Week

# Incident Category by Day of Week

| Incident Category                   | Mon | Tue | Wed | Thu | Fri | Sat | Total |
|-------------------------------------|-----|-----|-----|-----|-----|-----|-------|
| Unsecure / Vehicle                  |     |     |     |     | 1   |     | 1     |
| Maintenance / Lights                |     |     |     | 1   |     |     | 1     |
| Hazards / Fire                      |     |     |     |     | 1   |     | 1     |
| Hazards / Safety                    |     |     |     | 1   |     |     | 1     |
| Assault / Sexual                    |     |     |     |     | 1   |     | 1     |
| Disturbance / Loitering             | 1   |     |     |     |     |     | 1     |
| Disturbance / Drugs                 |     |     |     |     | 2   |     | 2     |
| Disturbance / Other                 |     |     |     | 1   |     |     | 1     |
| General / Other                     |     |     |     |     | 1   |     | 1     |
| Motor Vehicle / Suspicious          |     |     |     |     | 1   |     | 1     |
| Hazard / Fly Tipping                |     | 1   |     |     |     |     | 1     |
| Disturbance / Anti-Social Behaviour | 2   |     | 1   |     | 1   | 2   | 6     |
| Motor Vehicle/Dangerous Driving     |     |     |     | 1   |     |     | 1     |
| Total                               | 3   | 1   | 1   | 4   | 8   | 2   | 19    |