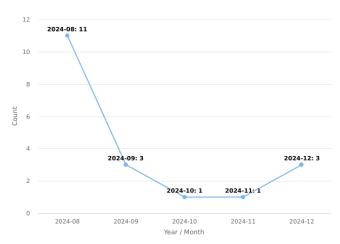

### Year / Month

## Incident Category by Month

| Incident Category                   | Aug | Sep | Oct | Nov | Dec | Total |
|-------------------------------------|-----|-----|-----|-----|-----|-------|
| Unsecure / Vehicle                  |     |     |     |     | 1   | 1     |
| Maintenance / Lights                | 1   |     |     |     |     | 1     |
| Hazards / Fire                      | 1   |     |     |     |     | 1     |
| Hazards / Safety                    | 1   |     |     |     |     | 1     |
| Assault / Sexual                    |     | 1   |     |     |     | 1     |
| Disturbance / Loitering             | 1   |     |     |     |     | 1     |
| Disturbance / Drugs                 |     |     | 1   |     | 1   | 2     |
| Disturbance / Other                 | 1   |     |     |     |     | 1     |
| General / Other                     |     |     |     | 1   |     | 1     |
| Motor Vehicle / Suspicious          |     |     |     |     | 1   | 1     |
| Hazard / Fly Tipping                | 1   |     |     |     |     | 1     |
| Disturbance / Anti-Social Behaviour | 4   | 2   |     |     |     | 6     |
| Motor Vehicle/Dangerous Driving     | 1   |     |     |     |     | 1     |
| Total                               | 11  | 3   | 1   | 1   | 3   | 19    |