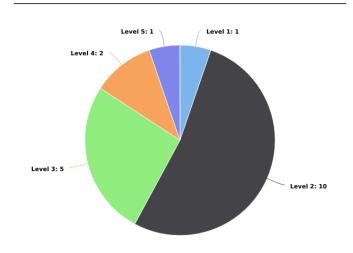

Hullbridge Parish Council Incident Analysis 01-08-2024 - 31-12-2024

### Multi-dimension Overview

01-08-2024 - 31-12-2024



### Incident Category



### On-Premise Site Location



### Day of Week



#### Account



### Year / Month



### Incident Severity Level (1-5)



## Multi-dimension Overview 01-08-2024 - 31-12-2024



### Hours of Day



# Incident Category by Day of Week



| Incident Category                   | Mon | Tue | Wed | Thu | Fri | Sat | Total |
|-------------------------------------|-----|-----|-----|-----|-----|-----|-------|
| Unsecure / Vehicle                  |     |     |     |     | 1   |     | 1     |
| Maintenance / Lights                |     |     |     | 1   |     |     | 1     |
| Hazards / Fire                      |     |     |     |     | 1   |     | 1     |
| Hazards / Safety                    |     |     |     | 1   |     |     | 1     |
| Assault / Sexual                    |     |     |     |     | 1   |     | 1     |
| Disturbance / Loitering             | 1   |     |     |     |     |     | 1     |
| Disturbance