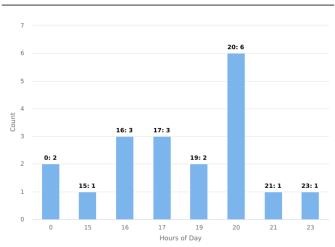

Hullbridge Parish Council Incident Analysis 01-08-2024 - 31-12-2024

### Multi-dimension Overview

01-08-2024 - 31-12-2024



### Incident Category



### On-Premise Site Location



### Day of Week



#### Account



### Year / Month



### Incident Severity Level (1-5)



## Multi-dimension Overview 01-08-2024 - 31-12-2024



### Hours of Day



# Incident Category by Day of Week



| Incident Category                   | Mon | Tue | Wed | Thu | Fri | Sat | Total |
|-------------------------------------|-----|-----|-----|-----|-----|-----|-------|
| Unsecure / Vehicle                  |     |     |     |     | 1   |     | 1     |
| Maintenance / Lights                |     |     |     | 1   |     |     | 1     |
| Hazards / Fire                      |     |     |     |     | 1   |     | 1     |
| Hazards / Safety                    |     |     |     | 1   |     |     | 1     |
| Assault / Sexual                    |     |     |     |     | 1   |     | 1     |
| Disturbance / Loitering             | 1   |     |     |     |     |     | 1     |
| Disturbance / Drugs                 |     |     |     |     | 2   |     | 2     |
| Di