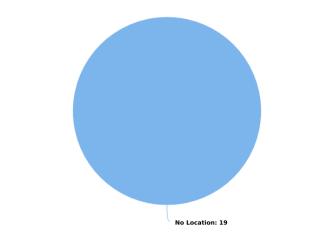

### On-Premise Site Location

# Incident Location by Day of Week

| On-Premise Site Location | Mon | Tue | Wed | Thu | Fri | Sat | Total |
|--------------------------|-----|-----|-----|-----|-----|-----|-------|
| No Location              | 3   | 1   | 1   | 4   | 8   | 2   | 19    |
| Total                    | 3   | 1   | 1   | 4   | 8   | 2   | 19    |