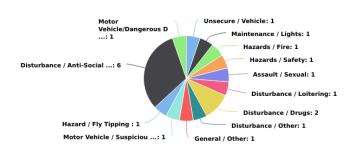

### Incident Category

# Incident Category by Day of Week

| Incident Category                   | Mon | Tue | Wed | Thu | Fri | Sat | Total |
|-------------------------------------|-----|-----|-----|-----|-----|-----|-------|
| Unsecure / Vehicle                  |     |     |     |     | 1   |     | 1     |
| Maintenance / Lights                |     |     |     | 1   |     |     | 1     |
| Hazards / Fire                      |     |     |     |     | 1   |     | 1     |
| Hazards / Safety                    |     |     |     | 1   |     |     | 1     |
| Assault / Sexual                    |     |     |     |     | 1   |     | 1     |
| Disturbance / Loitering             | 1   |     |     |     |     |     | 1     |
| Disturbance / Drugs                 |     |     |     |     | 2   |     | 2     |
| Disturbance / Other                 |     |     |     | 1   |     |     | 1     |
| General / Other                     |     |     |     |     | 1   |     | 1     |
| Motor Vehicle / Suspicious          |     |     |     |     | 1   |     | 1     |
| Hazard / Fly Tipping                |     | 1   |     |     |     |     | 1     |
| Disturbance / Anti-Social Behaviour | 2   |     | 1   |     | 1   | 2   | 6     |
| Motor Vehicle/Dangerous Driving     |     |     |     | 1   |     |     | 1     |
| Total                               | 3   | 1   | 1   | 4   | 8   | 2   | 19    |