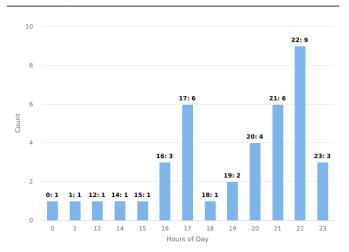

Hullbridge Parish Council Incident Analysis 05-05-2024 - 31-08-2024

### **Multi-dimension Overview** 05-05-2024 - 31-08-2024

#### Incident Category



**On-Premise Site Location** 



Day of Week















## Multi-dimension Overview 05-05-2024 - 31-08-2024



#### Hours of Day



# Incident Category by Day of Week



| Incident Category                   | Sun | Mon | Tue | Wed | Thu | Fri | Sat | Total |
|-------------------------------------|-----|-----|-----|-----|-----|-----|-----|-------|
| Unsecure / Door                     |     |     |     |     | 1   |     |     | 1     |
| Unsecure / Vehicle                  |     |     |     |     | 1   |     |     | 1     |
| Maintenance / Lights                |     |     |     |     | 1   |     |     | 1     |
| Hazards / Fire                      |     |     |     |     |     | 1   |     | 1     |
| Hazards / Safety                    |     |     | 1   | 1   | 1   |     |     | 3     |
| Hazards / Health                    | 1   |     |     |     |     |     |     | 1     |
| Theft / Robbery                     |