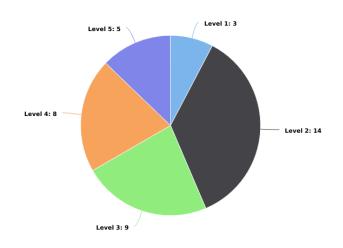

# Incident Category by Day of Week

| Incident Category                   | Sun | Mon | Tue | Wed | Thu | Fri | Sat | Total |
|-------------------------------------|-----|-----|-----|-----|-----|-----|-----|-------|
| Unsecure / Door                     |     |     |     |     | 1   |     |     | 1     |
| Unsecure / Vehicle                  |     |     |     |     | 1   |     |     | 1     |
| Maintenance / Lights                |     |     |     |     | 1   |     |     | 1     |
| Hazards / Fire                      |     |     |     |     |     | 1   |     | 1     |
| Hazards / Safety                    |     |     | 1   | 1   | 1   |     |     | 3     |
| Hazards / Health                    | 1   |     |     |     |     |     |     | 1     |
| Theft / Robbery                     |     |     |     |     | 1   |     |     | 1     |
| Disturbance / Loitering             |     | 1   |     |     |     |     |     | 1     |
| Disturbance / Noise                 |     |     |     | 1   |     |     | 3   | 4     |
| Disturbance / Suspicious Activity   |     |     |     | 1   |     |     |     | 1     |
| Disturbance / Alcohol Offence       |     | 1   |     |     |     |     |     | 1     |
| Disturbance / Drugs                 |     |     |     | 1   |     |     | 1   | 2     |
| Disturbance / Other                 |     |     |     |     | 2   |     | 1   | 3     |
| General / Garbage                   |     |     |     |     |     |     | 1   | 1     |
| Motor Vehicle / Parking             |     |     |     |     |     | 1   |     | 1     |
| Motor Vehicle / Other               |     |     |     |     |     |     | 1   | 1     |
| Emergency / Fire / Smoke Report     |     |     |     |     |     |     | 1   | 1     |
| Hazard / Fly Tipping                |     |     | 1   |     |     |     | 1   | 2     |
| Disturbance / Anti-Social Behaviour |     | 1   |     | 1   |     | 1   | 3   | 6     |
| Motor Vehicle/Dangerous Driving     |     |     |     |     | 1   |     |     | 1     |
| General/Litter                      | 1   |     | 1   | 1   |     |     |     | 3     |
| General/Welfare                     |     |     |     | 1   |     |     |     | 1     |
| Disturbance/Underage Drinking       |     |     |     |     |     |     | 1   | 1     |
| Total                               | 2   | 3   | 3   | 7   | 8   | 3   | 13  | 39    |