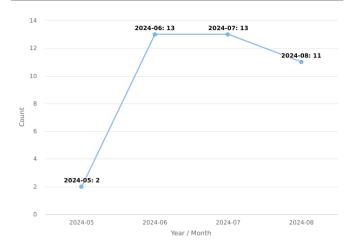

### Incident Category by Month 05-05-2024 - 31-08-2024

| Incident Category                   | May | Jun | Jul | Aug | Total |
|-------------------------------------|-----|-----|-----|-----|-------|
| Unsecure / Door                     | 1   |     |     |     | 1     |
| Unsecure / Vehicle                  |     | 1   |     |     | 1     |
| Maintenance / Lights                |     |     |     | 1   | 1     |
| Hazards / Fire                      |     |     |     | 1   | 1     |
| Hazards / Safety                    |     |     | 2   | 1   | 3     |
| Hazards / Health                    |     |     | 1   |     | 1     |
| Theft / Robbery                     |     |     | 1   |     | 1     |
| Disturbance / Loitering             |     |     |     | 1   | 1     |
| Disturbance / Noise                 |     | 3   | 1   |     | 4     |
| Disturbance / Suspicious Activity   |     | 1   |     |     | 1     |
| Disturbance / Alcohol Offence       | 1   |     |     |     | 1     |
| Disturbance / Drugs                 |     |     | 2   |     | 2     |
| Disturbance / Other                 |     | 2   |     | 1   | 3     |
| General / Garbage                   |     | 1   |     |     | 1     |
| Motor Vehicle / Parking             |     |     | 1   |     | 1     |
| Motor Vehicle / Other               |     | 1   |     |     | 1     |
| Emergency / Fire / Smoke Report     |     | 1   |     |     | 1     |
| Hazard / Fly Tipping                |     |     | 1   | 1   | 2     |
| Disturbance / Anti-Social Behaviour |     | 1   | 1   | 4   | 6     |
| Motor Vehicle/Dangerous Driving     |     |     |     | 1   | 1     |
| General/Litter                      |     |     | 3   |     | 3     |
| General/Welfare                     |     | 1   |     |     | 1     |
| Disturbance/Underage Drinking       |     | 1   |     |     | 1     |
| Total                               | 2   | 13  | 13  | 11  | 39    |