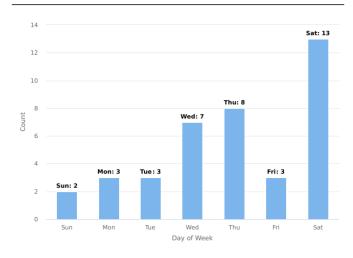

#### Incident Category

**On-Premise Site Location** 

Day of Week

# Incident Category by Day of Week

| Incident Category                   | Sun | Mon | Tue | Wed | Thu | Fri | Sat | Total |
|-------------------------------------|-----|-----|-----|-----|-----|-----|-----|-------|
| Unsecure / Door                     |     |     |     |     | 1   |     |     | 1     |
| Unsecure / Vehicle                  |     |     |     |     | 1   |     |     | 1     |
| Maintenance / Lights                |     |     |     |     | 1   |     |     | 1     |
| Hazards / Fire                      |     |     |     |     |     | 1   |     | 1     |
| Hazards / Safety                    |     |     | 1   | 1   | 1   |     |     | 3     |
| Hazards / Health                    | 1   |     |     |     |     |     |     | 1     |
| Theft / Robbery                     |     |     |     |     | 1   |     |     | 1     |
| Disturbance / Loitering             |     | 1   |     |     |     |     |     | 1     |
| Disturbance / Noise                 |     |     |     | 1   |     |     | 3   | 4     |
| Disturbance / Suspicious Activity   |     |     |     | 1   |     |     |     | 1     |
| Disturbance / Alcohol Offence       |     | 1   |     |     |     |     |     | 1     |
| Disturbance / Drugs                 |     |     |     | 1   |     |     | 1   | 2     |
| Disturbance / Other                 |     |     |     |     | 2   |     | 1   | 3     |
| General / Garbage                   |     |     |     |     |     |     | 1   | 1     |
| Motor Vehicle / Parking             |     |     |     |     |     | 1   |     | 1     |
| Motor Vehicle / Other               |     |     |     |     |     |     | 1   | 1     |
| Emergency / Fire / Smoke Report     |     |     |     |     |     |     | 1   | 1     |
| Hazard / Fly Tipping                |     |     | 1   |     |     |     | 1   | 2     |
| Disturbance / Anti-Social Behaviour |     | 1   |     | 1   |     | 1   | 3   | 6     |
| Motor Vehicle/Dangerous Driving     |     |     |     |     | 1   |     |     | 1     |
| General/Litter                      | 1   |     | 1   | 1   |     |     |     | 3     |
| General/Welfare                     |     |     |     | 1   |     |     |     | 1     |
| Disturbance/Underage Drinking       |     |     |     |     |     |     | 1   | 1     |
| Total                               | 2   | 3   | 3   | 7   | 8   | 3   | 13  | 39    |