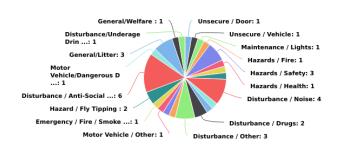

#### Incident Category

**On-Premise Site Location** 

Day of Week

# Incident Category by Day of Week

| Incident Category                   | Sun | Mon | Tue | Wed | Thu | Fri | Sat | Total |
|-------------------------------------|-----|-----|-----|-----|-----|-----|-----|-------|
| Unsecure / Door                     |     |     |     |     | 1   |     |     | 1     |
| Unsecure / Vehicle                  |     |     |     |     | 1   |     |     | 1     |
| Maintenance / Lights                |     |     |     |     | 1   |     |     | 1     |
| Hazards / Fire                      |     |     |     |     |     | 1   |     | 1     |
| Hazards / Safety                    |     |     | 1   | 1   | 1   |     |     | 3     |
| Hazards / Health                    | 1   |     |     |     |     |     |     | 1     |
| Theft / Robbery                     |     |     |     |     | 1   |     |     | 1     |
| Disturbance / Loitering             |     | 1   |     |     |     |     |     | 1     |
| Disturbance / Noise                 |     |     |     | 1   |     |     | 3   | 4     |
| Disturbance / Suspicious Activity   |     |     |     | 1   |     |     |     | 1     |
| Disturbance / Alcohol Offence       |     | 1   |     |     |     |     |     | 1     |
| Disturbance / Drugs                 |     |     |     | 1   |     |     | 1   | 2     |
| Disturbance / Other                 |     |     |     |     | 2   |     | 1   | 3     |
| General / Garbage                   |     |     |     |     |     |     | 1   | 1     |
| Motor Vehicle / Parking             |     |     |     |     |     | 1   |     | 1     |
| Motor Vehicle / Other               |     |     |     |     |     |     | 1   | 1     |
| Emergency / Fire / Smoke Report     |     |     |     |     |     |     | 1   | 1     |
| Hazard / Fly Tipping                |     |     | 1   |     |     |     | 1   | 2     |
| Disturbance / Anti-Social Behaviour |     | 1   |     | 1   |     | 1   | 3   | 6     |
| Motor Vehicle/Dangerous Driving     |     |     |     |     | 1   |     |     | 1     |
| General/Litter                      | 1   |     | 1   | 1   |     |     |     | 3     |
| General/Welfare                     |     |     |     | 1   |     |     |     | 1     |
| Disturbance/Underage Drinking       |     |     |     |     |     |     | 1   | 1     |
| Total                               | 2   | 3   | 3   | 7   | 8   | 3   | 13  | 39    |